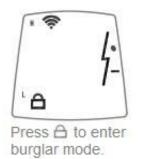

# **Burglar** mode

Press A key and A displays, ESWAY starts Burglar mode. If anyone moved it, alarm sound will ring out; press again to release burglar mode.