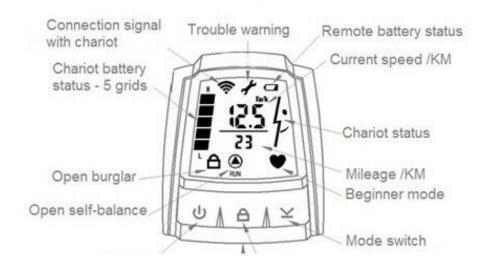

# Remote control – icons explanations

# **Beginner mode**

Press  $\cong$  key and  $\bigoplus$  icon displays, it means beginner mode starts, and the speed is limited within 6KM. You can press  $\cong$  key again to exit the beginner mode.

# Self-balance mode (shove mode)

displays, it means ESWAY starts self-balance mode, you can easily push the chariot go ahead. You can press Wey again to exit self-balance mode, and RUN icon will disappears. A one-second long pressing on key to turn on the screen backlight, and long pressing again to turn off the screen backlight.

#### **Chariot battery status**

ESWAY chariot battery is showed by 5 grids. With the battery gradually reducing; the chariot will automatically limit speed in order to ensure the safety to the riders.

Note: Above 4 grids, speed limited at 16KM/H; 3 grids, speed limited at 14KM/H; 2 grids, speed limited at 8KM/H; 1 grid, speed limited at 5KM/H.

Chariot battery status

# **Burglar** mode

Press A key and A displays, ESWAY starts Burglar mode. If anyone moved it, alarm sound will ring out; press again to release burglar mode.

#### Connection signal with chariot

ESWAY chariot connection signal distance is within 15 meters: once beyond this range, the remote will display no connection.

#### Remote control low battery status

Once the icon of displays, it means battery is low and less than enough. Please take the remote control off, charge it by connecting with computer or 5V power source by a Micro USB cable. Once charging completed, low battery icon will disappear automatically.

# **Trouble warning**

Once the icon 💅 displays, it means error happens. E-1 ~E-5 will display to tell you how to solve the simple troubles.

Error code