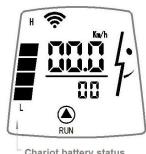

#### **Chariot battery status**

ESWAY chariot battery is showed by 5 grids. With the battery gradually reducing; the chariot will automatically limit speed in order to ensure the safety to the riders.

Note: Above 4 grids, speed limited at 16KM/H; 3 grids, speed limited at 14KM/H; 2 grids, speed limited at 8KM/H; 1 grid, speed limited at 5KM/H.

Chariot battery status