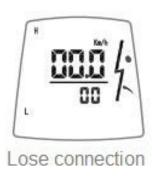

#### Connection signal with chariot

ESWAY chariot connection signal distance is within 15 meters: once beyond this range, the remote will display no connection.