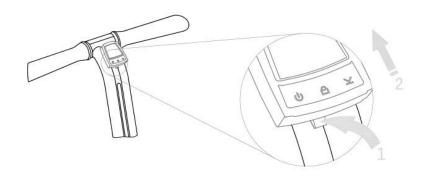

#### Install the remote control

Picture.1

Take ES Key remote control out, operate according to picture.1

Picture.2
Put ES Key remote control back, operate according to picture.2