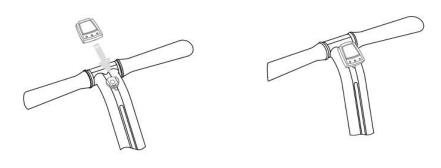

#### Install the remote control

Picture.1

Take ES Key remote control out, operate according to picture.1

Picture.2
Put ES Key remote control back, operate according to picture.2