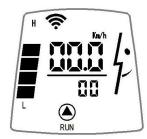

# **Beginner mode**

Press  $\cong$  key and  $\bigoplus$  icon displays, it means beginner mode starts, and the speed is limited within 6KM. You can press  $\cong$  key again to exit the beginner mode.

Press 

key to enter
Beginner mode and speed
limited within 6KM/h; press
key again to exit the mode.

# Self-balance mode (shove mode)

displays, it means ESWAY starts self-balance mode, you can easily push the chariot go ahead. You can press Wey again to exit self-balance mode, and RUN icon will disappears. A one-second long pressing on key to turn on the screen backlight, and long pressing again to turn off the screen backlight.

Press key to enter self-balance mode.