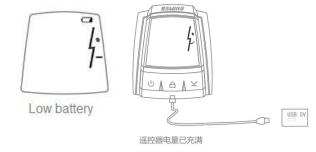

#### Remote control low battery status

Once the icon of displays, it means battery is low and less than enough. Please take the remote control off, charge it by connecting with computer or 5V power source by a Micro USB cable. Once charging completed, low battery icon will disappear automatically.