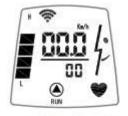

# Remote control – icons explanations

#### **Chariot battery status**

ESWAY chariot battery is showed by 5 grids. With the battery gradually reducing; the chariot will automatically limit speed in order to ensure the safety to the riders.

Note: Above 4 grids, speed limited at 16KM/H; 3 grids, speed limited at 14KM/H; 2 grids, speed limited at 8KM/H; 1 grid, speed limited at 5KM/H.

Chariot battery status